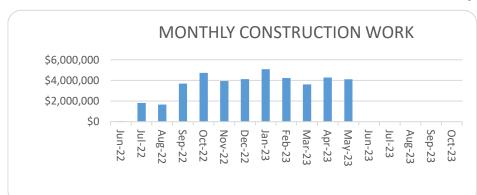

## **TERMINAL PARK ELEMENTARY SCHOOL**

Auburn School District No. 408 Auburn, Washington





## MAY 2023 CONSTRUCTION PROGRESS REPORT

## **PROJECT DATA**

Description: New elementary school on existing school property at

1101 D Street SE, Auburn, WA

Capacity: 38 classrooms and 650 student capacity.

Size: 74,000 square feet.

Schedule: Open new school September 2023.

Construction Cost: \$50,532,262

## **CURRENT PROGRESS**

- > Roadway utilities.
- > Roof flashing, downspouts and gutters.
- > Brick, precast concrete panels and windows.
- > Sheet rock, painting and vinyl wall covering.
- > Ceramic tile, ceiling grid and cabinets.
- > Mech./elec. rough-in, trim, equip. connections.



\$41,318,739

PERCENT OF PROJECT COMPLETE:

82%